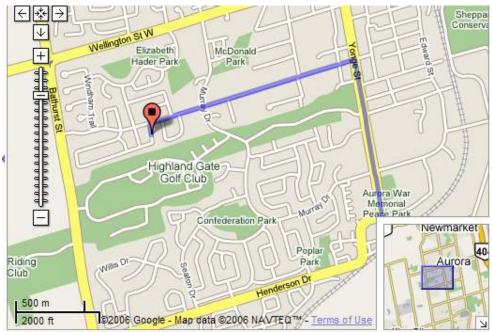

## JAISAREES' 22 CORNER RIDGE ROAD AURORA ON L4G 6L2 905-841-4334

Highway 404 North to Bloomington Road West on Bloomington to Yonge North on Yonge to Kennedy Left on Kennedy to Corner Ridge Left to #22

Highway 400 North to King Road East on King Road to Bathurst North on Bathurst to Kennedy Right on Kennedy to Corner Ridge (Corner Ridge intersects with Kennedy at 2 points. Take the second intersection) Right to #22